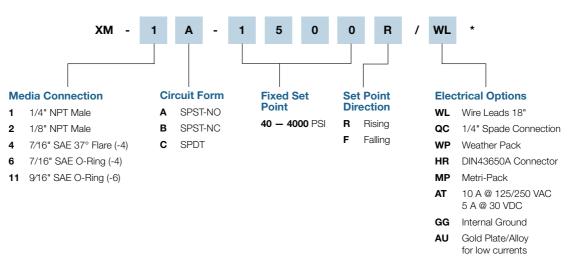

Switch XM



## **Features**

- Long-life elastomer diaphragm
- High-quality snap-action switch
- Factory preset
- Compact design
- Available in a wide range of configurations
- Proven in the most demanding mobile hydraulic applications
- NEMA 4, 13

## **Operating Specifications**

**Set Point Range** 40 - 4000 PSI (1.3 - 275 Bar)

 Set Point Tolerance
 ±5 PSI or 5%
 (.34 Bar)

 Maximum Operating Pressure
 5000 PSI
 (344 Bar)

 Proof Pressure
 15000 PSI
 (1034 Bar)

**Differential** 8-16%

Current Rating 5 A @ 250 VAC 5 A @ 30 VDC (Resistive)

Media ConnectionSee Order Chart Below for OptionsCircuit FormSPST-NO, SPST-NC or SPDTElectrical ConnectionSee Order Chart Below for Options

Diaphragm MaterialBuna NCycle Life1 Million

## How to Order (Example: Part Number: XM - 1A - 1500R / WL)