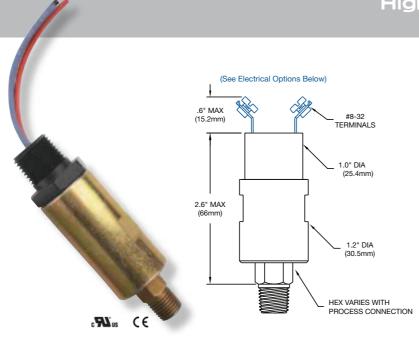

## **Features**

- Long-life elastomer diaphragm
- High-quality snap-action switch
- Factory preset
- Compact design
- Available in a wide range of configurations
- Proven in the most demanding mobile hydraulic applications
- NEMA 4, 13

## **Operating Specifications**

**Set Point Range** 40 - 4000 PSI (1.3 - 275 Bar)

 Set Point Tolerance
 ±5 PSI or 5%
 (.34 Bar)

 Maximum Operating Pressure
 5000 PSI
 (344 Bar)

 Proof Pressure
 15000 PSI
 (1034 Bar)

**Differential** 8-16%

Current Rating 5 A @ 250 VAC 5 A @ 30 VDC (Resistive)

Media ConnectionSee Order Chart Below for OptionsCircuit FormSPST-NO, SPST-NC or SPDTElectrical ConnectionSee Order Chart Below for Options

Diaphragm MaterialBuna NCycle Life1 Million