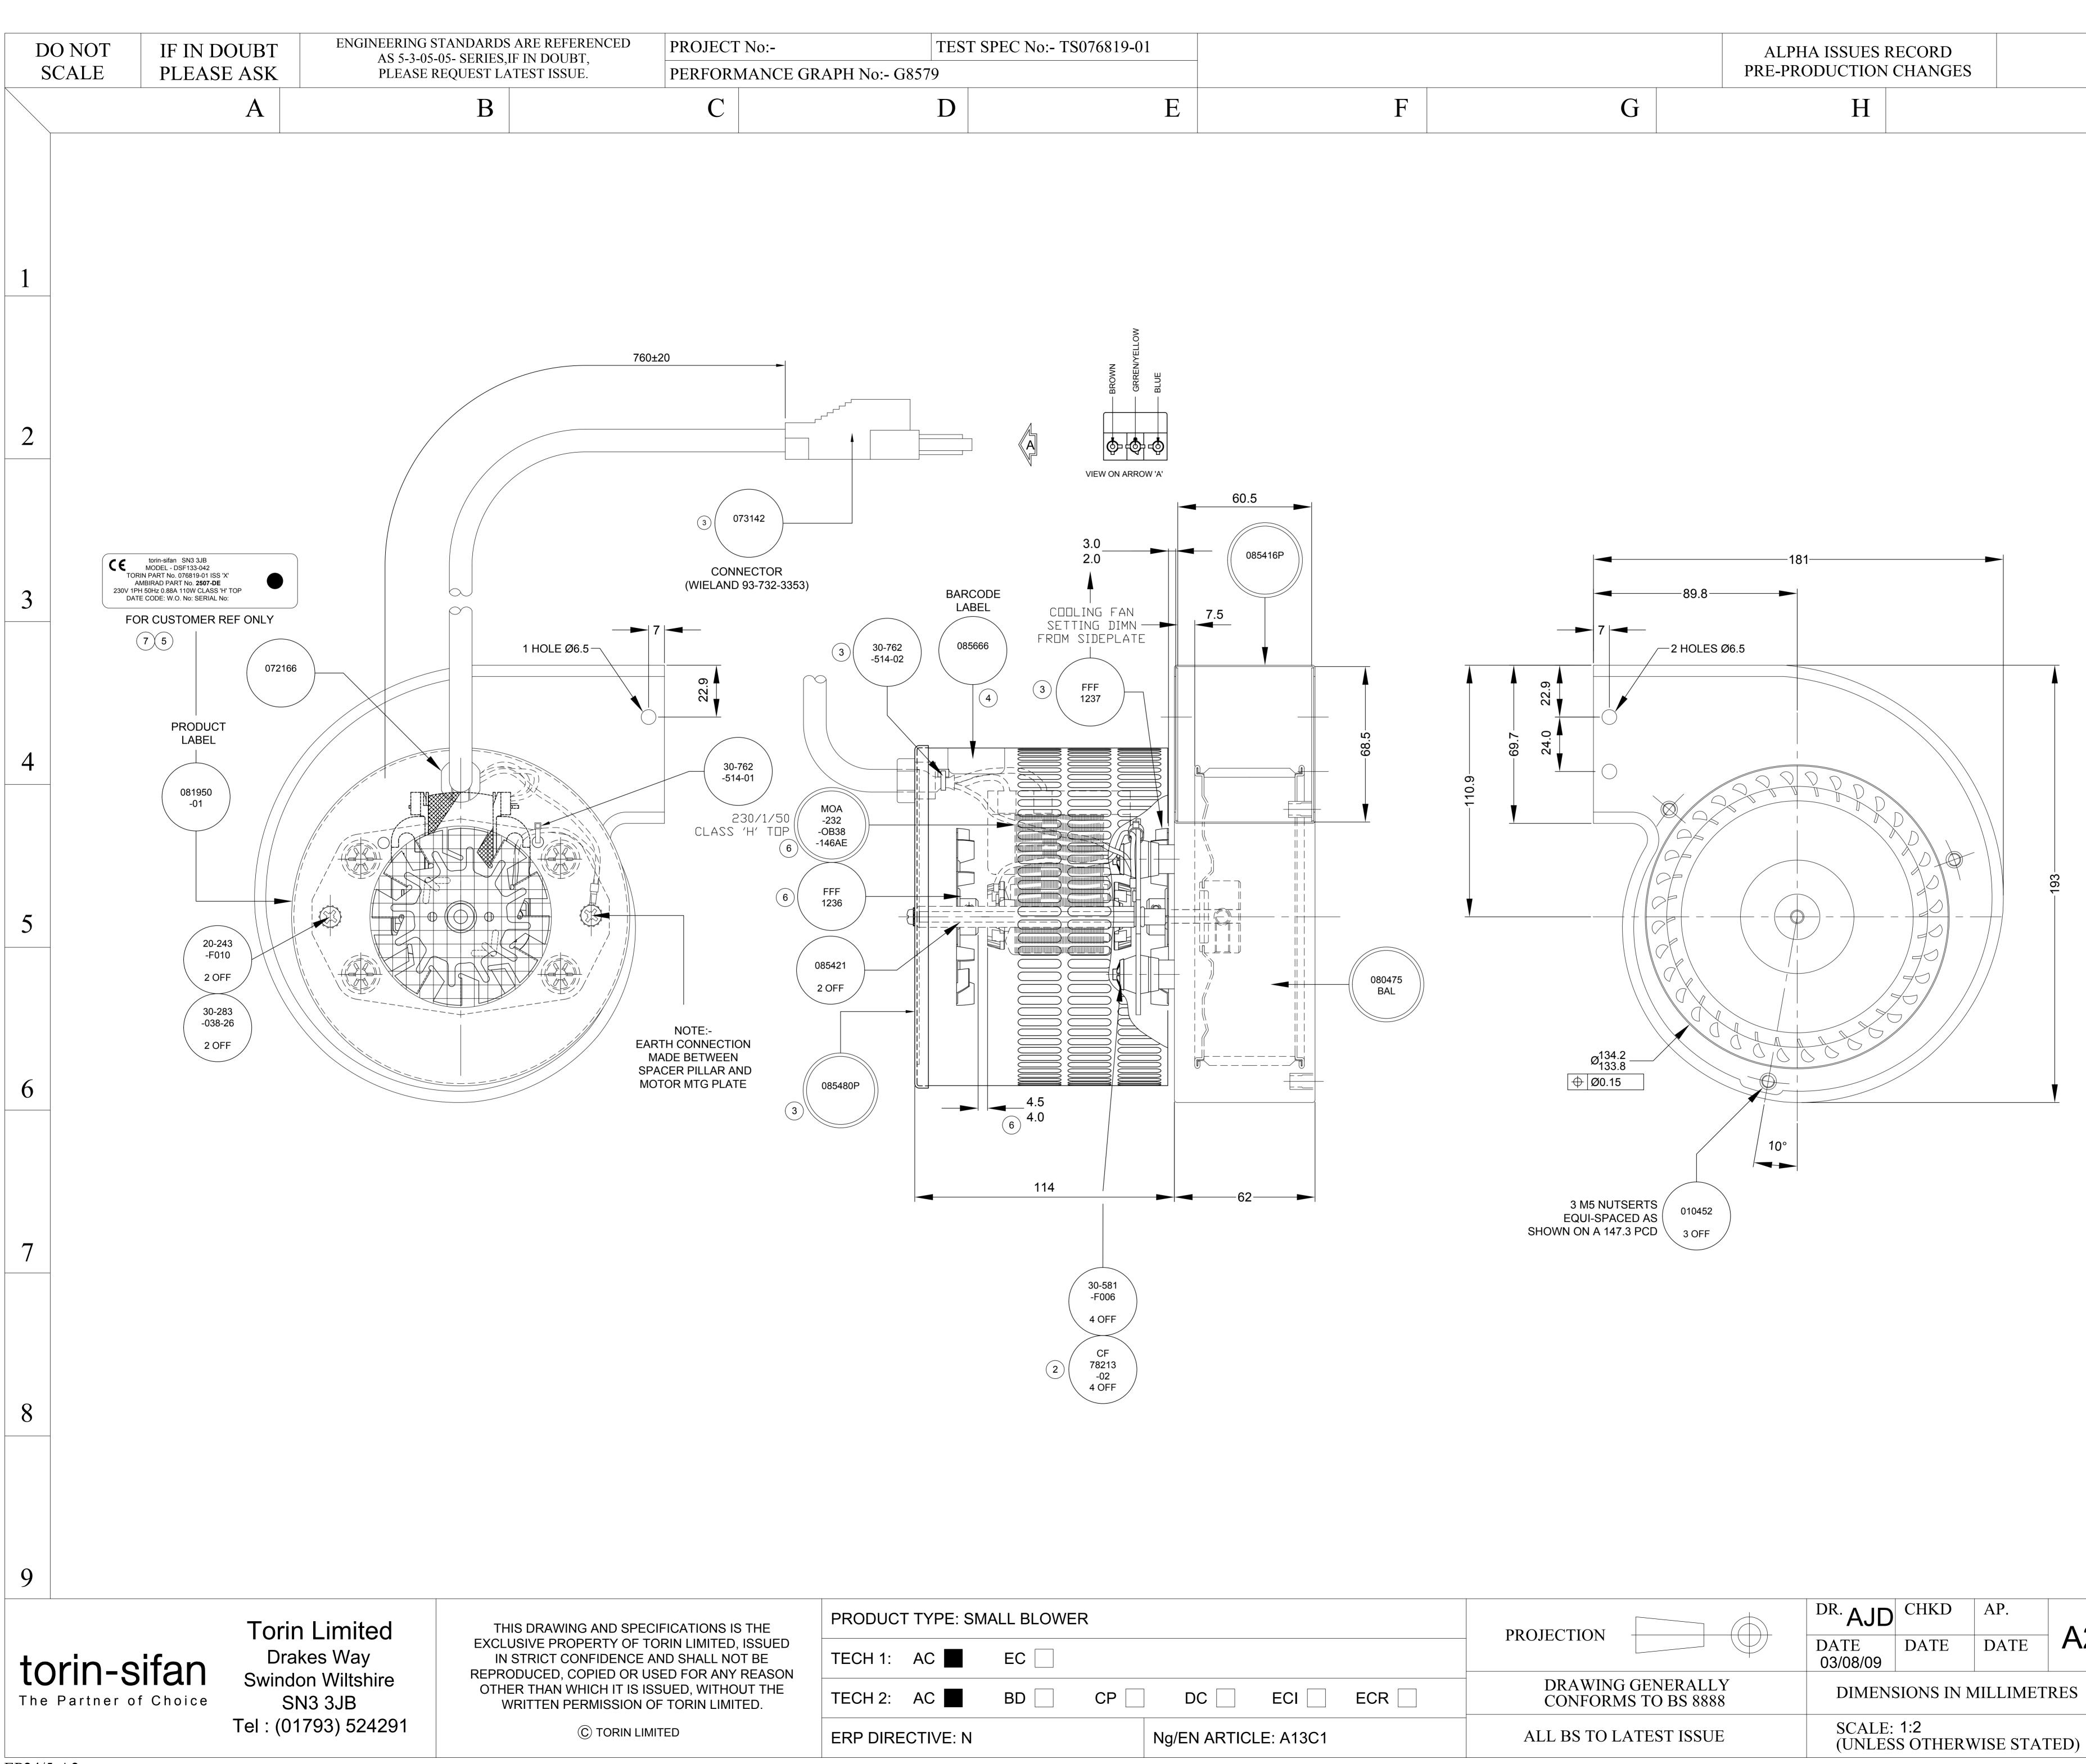

| ECIFICATIONS IS THE                                                        | PRODUCT TYPE: SMALL BLOWER |           |    |    |              |          |  |
|----------------------------------------------------------------------------|----------------------------|-----------|----|----|--------------|----------|--|
| OF TORIN LIMITED, ISSUED<br>ICE AND SHALL NOT BE<br>OR USED FOR ANY REASON | TECH 1:                    | AC        | EC |    |              |          |  |
| IS ISSUED, WITHOUT THE<br>ON OF TORIN LIMITED.                             | TECH 2:                    | AC        | BD | CP |              | ECI      |  |
| N LIMITED                                                                  | ERP DIRE                   | ECTIVE: N |    |    | Ng/EN ARTICI | LE: A130 |  |

| ALL F | BS TO | LATES | ST I | SSU |
|-------|-------|-------|------|-----|
|       | 5510  |       |      | 550 |

| I                                             | -                                                                                                                                                                                                                    |                                                                        |          |                |  |
|-----------------------------------------------|----------------------------------------------------------------------------------------------------------------------------------------------------------------------------------------------------------------------|------------------------------------------------------------------------|----------|----------------|--|
|                                               | 7                                                                                                                                                                                                                    | GRAPH No. ADDED. CURRENT<br>ADDED TO LABEL.<br>COOLING FAN WAS PLASTIC | 05/06/14 | 19285          |  |
|                                               | 5                                                                                                                                                                                                                    | MOTOR CODE CHANGED                                                     | 12/01/11 | 18498<br>18314 |  |
|                                               | 4                                                                                                                                                                                                                    | LABEL MODIFIED<br>085666 BARCODE<br>LABEL ADDED                        | 04/05/10 | 18081          |  |
|                                               | 3                                                                                                                                                                                                                    | 078145P & 082540P<br>REPLACED BY 085480P<br>FFF1237 WAS 068296         | 29/09/09 | 17905A         |  |
|                                               | 2                                                                                                                                                                                                                    | 30-762-514-01 ADDED<br>AV GROMMETS ADDED.<br>PREVIOUSLY FITTED AT      | 17/09/09 | 17897          |  |
|                                               | 1                                                                                                                                                                                                                    | MOTOR ASSEMBLY STAGE.<br>ISSUED WITH 4 POINT MTG<br>SYSTEM             | 04/08/09 | 17851          |  |
|                                               | ISS.                                                                                                                                                                                                                 | MODIFICATION                                                           | DATE     | C/N<br>NO.     |  |
|                                               | FINISH<br>CASE AND COVER<br>PAINTED BLACK<br>FIRST USED ON<br>AMBIRAD (PART No. 2507-DE)<br>SIMILAR TO<br>076819<br>DIRECTORY PATH<br>\DAF\133-042\076819-01<br>TITLE<br>DSF133-042<br>230V 50Hz 110W<br>DRAWING NO. |                                                                        |          |                |  |
|                                               |                                                                                                                                                                                                                      |                                                                        |          |                |  |
|                                               |                                                                                                                                                                                                                      |                                                                        |          |                |  |
|                                               |                                                                                                                                                                                                                      |                                                                        |          |                |  |
|                                               | 076819-01                                                                                                                                                                                                            |                                                                        |          |                |  |
| AP.                                           |                                                                                                                                                                                                                      | 076819                                                                 | 9-01     |                |  |
| DATE A2                                       |                                                                                                                                                                                                                      | 076819<br>L0-6L8                                                       |          |                |  |
| DATE <b>A2</b><br>IILLIMETRES<br>VISE STATED) |                                                                                                                                                                                                                      |                                                                        |          |                |  |