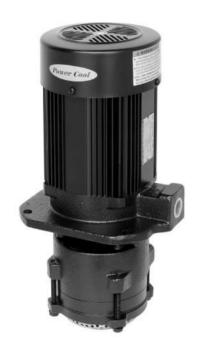

## **ACP-HMFS Series**

- ●ACP-HMFS Type은 양정형 다단 원심펌프로서 높은 압력 필요로 하 는 고정밀, 고기능의 공작기계에 매우 적합하다.
- ●모터와 펌프부분사이 일정간격을 유지하여 모터에서 발생된 열이 펌프 에 직접 전달되지 않도록 설계되어 유온상승이 영향을 주지 않는다.
- ACP-HMFS series is multi-staged high head pump & used large quantity of oil flow for large machine with high precision & efficiency.
- •This pump is designed not to transfer the temperature of motor directly to pump (pump & motor designed separately ). So the oil temperature can keep constantly.