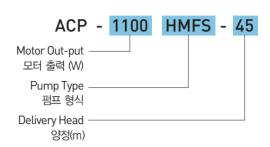

| TYPE        | PUMP                   |             |                            |                            | MOTOR          |                   |                |                |                |
|-------------|------------------------|-------------|----------------------------|----------------------------|----------------|-------------------|----------------|----------------|----------------|
|             | Dis' volume ( () /min) | Head<br>(m) | In-let&<br>Out-Let<br>(PS) | Immersion<br>depth<br>(mm) | Out-put<br>(W) | Frequency<br>(Hz) | Voltage<br>(V) | Current<br>(A) | Weight<br>(kg) |
| 1100HMFS    | 30                     | 20/30       | 3/4"                       | 170                        | 1100           | 50                | 200/380/415    | 4.4/2.5/2.3    | 25/26          |
| 30/45       |                        | 30/45       | <b>3</b> 7 .               | .,,                        |                | 60                | 220/380/440    | 4.8/2.8/2.6    |                |
| 1800HMFS    | 30                     | 40/55       | 3/4"                       | 190                        | 1800           | 50                | 200/380/415    | 6.6/3.8/3.5    | 29/30          |
| 60/70       | 30                     | 60/70       | 5/4                        | 170                        | 1000           | 60                | 220/380/440    | 7.2/4.2/4.0    | 27/30          |
| 2500HMFS    | 500HMFS<br>85/100      | 65/75       | 3/4"                       | 245                        | 2500           | 50                | 200/380/415    | 9.2/5.3/4.9    | 37/38          |
| 85/100      |                        | 85/100      |                            |                            |                | 60                | 220/380/440    | 10.0/5.8/5.5   |                |
| 4000HMFS    | - 1 30                 | 90/100/110  | 3/4"                       | 325                        | 4000           | 50                | 200/380/415    | 14.2/8.2/7.5   | 47/48/49       |
| 115/130/145 |                        | 115/130/145 |                            |                            |                | 60                | 220/380/440    | 15.4/8.9/8.5   |                |