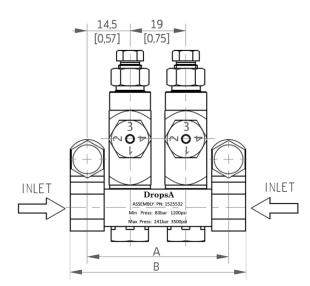

DL33 injectors have a visual indicating pin incorporated within the valve to confirm proper lubrication and functionality of the lubrication system. The valves are mounted within manifolds, available from 1 to 7 outlets.

Each DL33 injector can be easily inspected, assembled, or disassembled from the manifold without removing any fittings or tubing. Additionally, the product can be mounted in any orientation. DropsA can also provide customized manifolds to meet specific requirements.

| INJECTOR FOR GREASE |               |                            |                     |                     |  |  |  |
|---------------------|---------------|----------------------------|---------------------|---------------------|--|--|--|
| Part No.            | Part No.      | Outlets                    | Dimensions mm [in.] |                     |  |  |  |
| (1/8 OD)            | (ø 4 push-in) |                            | А                   | В                   |  |  |  |
| 1525531             | 1525781       | 1                          | 29 – [1.14]         | 41 – [1.61]         |  |  |  |
| 1525532             | 1525782       | 2                          | 48 – [1.89]         | 60 – [2.36]         |  |  |  |
| 1525533             | 1525783       | 3                          | 67 – [2.64]         | 79 – [3.11]         |  |  |  |
| 1525534             | 1525784       | 4                          | 86 – [3.39]         | 98 — [3.86]         |  |  |  |
| 1525535             | 1525785       | 5                          | 105 – [4.13]        | 117 – [4.61]        |  |  |  |
| 1525536             | 1525786       | 6                          | 125 – [4.92]        | 137 – [5.39]        |  |  |  |
| 1525537             | 1525787       | 7                          | 144 – [5.67]        | 156 <i>– [6.14]</i> |  |  |  |
| SPARE PARTS         |               |                            |                     |                     |  |  |  |
| 152                 | 5530          | DL 33 Injector (1/8 OD)    |                     |                     |  |  |  |
| 1525780             |               | DL 33 Injector Push-in ø 4 |                     |                     |  |  |  |
| 152                 | 5518          | Fixing bracket             |                     |                     |  |  |  |