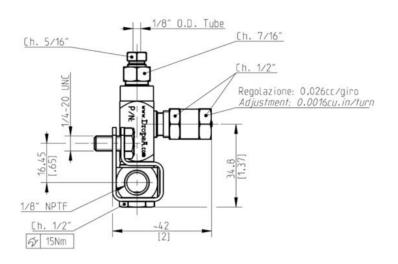

## Notes:

- 1. The injectors include the compression nut and cone for otin 1/8'' pipe.
- 2. The injectors have VITON gaskets. Check compatibility with the use of synthetic lubricants.
- 3. For injectors with manifold, two assembly brackets are included with relative 1/4" 20UNC hex-head screws.
- 4. With the indicator head completely tightened, the output is 0.026 cm<sup>3</sup> (0.0016 cu in).